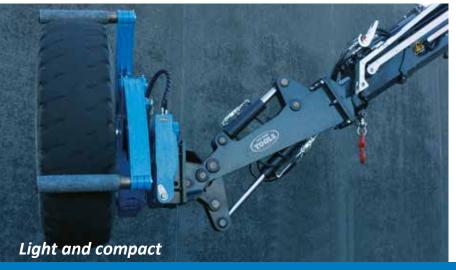

Our Crane Module provides the crane with an extra 160° tilt function.

The Gripper has a light and compact design to optimize the center of gravity and the load capacity of the crane and of the total solution.