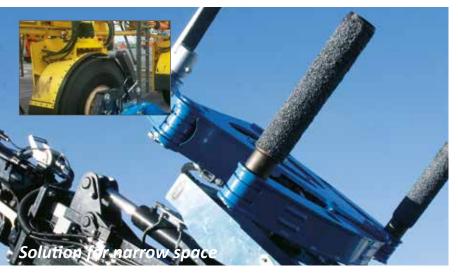

And narrow space around tires and fenders can quickly be solved by switching the top arm with a flat top arm.