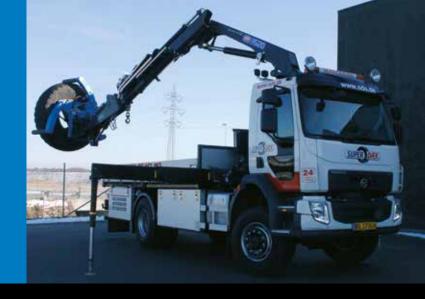

# **Easy Gripper CRANE MODULE**

The Easy Grippers are a range of tools designed to help tire professionals to work faster and safer.

And now we have met the requirement and demand from many of our customers, and developed a Crane Module, so that our popular Easy Gripper can be mounted on a truck crane.

### Mobile service

Installed on a truck crane, the Easy Gripper offers the optimal flexibility allowing the driver to be able to both transport and install the big OTR and agro tires and wheels – and single-handedly.

Our Crane Module provides the crane with an extra 160° tilt function.

The Gripper has a light and compact design to optimize the center of gravity and the load capacity of the crane and of the total solution.

In accordance with the needed lifting capacity of tires and wheels, or the capacity of the truck crane, you can decide to choose either the Easy Gripper for 1 or for 2 tons lifting capacity.