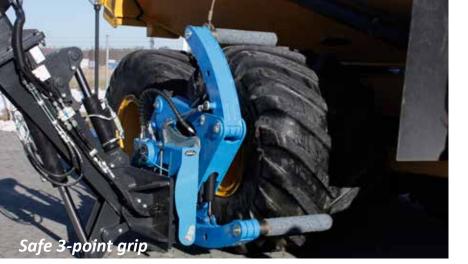

### 3-point grip

The unique 3-point grip offers optimal grip and control when handling tires, and together with precise rotation and tilt functions, it allows our customers to save time, avoid accidents and manual hard and dangerous situations as well as damages on tires, rims and vehicles.

# **Special features**

- Unique and safe 3-point grip
- Integrated camera system with infrared light for optimal view
- Tilt function 160°
- Precise rotation function 50°
- Available telescopic arms for handling wide tires or duals (inside duals)
- Flat arm can be mounted in case of narrow space between tires and fender
- Quick shift system for mounting and dis-mounting on/off the truck crane