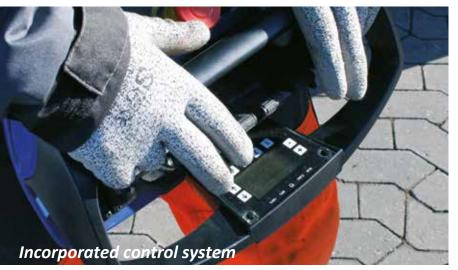

### Benefits with the crane solution

The Easy Gripper Crane Module can easily and quickly be mounted on the truck crane with a quick shift system.

The remote control system can easily be incorporated in the control system of the crane.